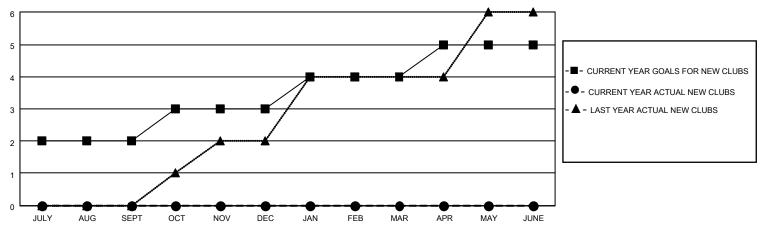

## MONTHLY MEMBERSHIP PROGRESS REPORT

LOCATION INDIA District 321A1 Results as of: 7/31/2022

| Clubs RESULTS FOR 2022-2023 |   |   |   | Members RESULTS FOR 2022-2023 |    |    |    |
|-----------------------------|---|---|---|-------------------------------|----|----|----|
|                             |   |   |   |                               |    |    |    |
| JULY/AUG/SEPT               | 2 | 0 | 0 | JULY/AUG/SEPT                 | 40 | 39 | 26 |
| OCT/NOV/DEC                 | 1 | 0 | 0 | OCT/NOV/DEC                   | 30 | 0  | 0  |
| JAN/FEB/MAR                 | 1 | 0 | 0 | JAN/FEB/MAR                   | 30 | 0  | 0  |
| APR/MAY/JUNE                | 1 | 0 | 0 | APR/MAY/JUNE                  | 30 | 0  | 0  |

## GOALS AND ACTUAL NEW CLUBS CUMULATIVE



## GOALS AND ACTUAL MEMBERS CUMULATIVE



| DROPPED CLUBS: 0 |    | 6 CLUBS OF 58 ADDED 1 OR<br>MORE NEW MEMBERS | GENDER DISTRIBUTION                 |                |  |
|------------------|----|----------------------------------------------|-------------------------------------|----------------|--|
|                  |    | WORL NEW WEWBERG                             | MALE                                | 1,179 (68.07%) |  |
|                  |    |                                              | FEMALE 553 (31.93%)                 |                |  |
| DROPPED MEMBERS  |    |                                              | NON BINARY                          | 0 (0.00%)      |  |
|                  |    |                                              | PREFER NOT TO ANSWER 0 (0.00