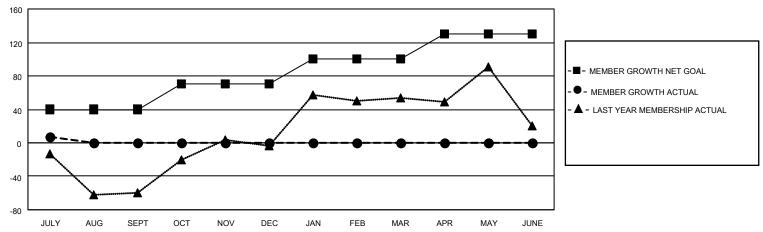

## GOALS AND ACTUAL MEMBERS CUMULATIVE

| DROPPED CLUBS: 0 |    | 6 CLUBS OF 58 ADDED 1 OR<br>MORE NEW MEMBERS | GENDER DISTRIBUTION                 |                |  |
|------------------|----|----------------------------------------------|-------------------------------------|----------------|--|
|                  |    | WORL NEW WEWBERG                             | MALE                                | 1,179 (68.07%) |  |
|                  |    |                                              | FEMALE 553 (31.93%)                 |                |  |
| DROPPED MEMBERS  |    |                                              | NON BINARY                          | 0 (0.00%)      |  |
|                  |    |                                              | PREFER NOT TO ANSWER 0 (0.00%)      |                |  |
| DECEASED         | 0  |                                              |                                     | ,              |  |
| CLUB CANCELLED   | 0  | CLICK HERE FOR CUMULATIVE                    | TOTAL FAMILY UNIT MEMBERS           | 878            |  |
| OTHER            | 26 | MEMBERSHIP DATA                              |                                     |                |  |
| TOTAL 26         |    |                                              | FAMILY MEMBERS PAYING HALF DUES 552 |                |  |
|                  |    |                                              |                                     |                |  |